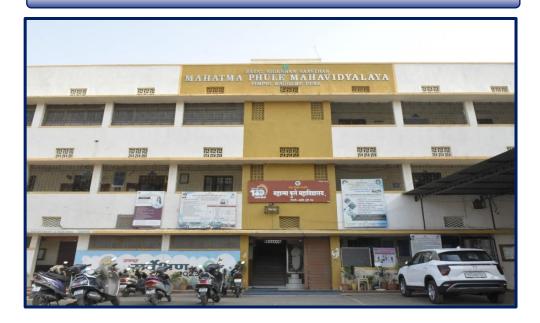

# Rayat Shikshan Sanstha's **Mahatma Phule Mahavidyalaya,** Pimpri Waghere, Pune - 411 017

# **College Infrastructure**

#### **Main Campus**



# **Second Campus Entrance**



# **Principal Cabin**



# **Waiting Room (Principal Cabin)**



#### IOAC (G-04)



### Office Section (G-03)



#### **Common Rest Room (G-04-II)**



### Store Room (G-05)



#### Computer Lab-I: BBA (CA) (G-07)



#### Computer Lab-II: BBA (CA) (G-08)



#### Research & Innovative Laboratory (G-09)



#### Classroom (G-13)



# Department of Psychology (G-14-I)



### Classroom - (G-14-II)



#### Department of Hindi (G-15-I)



# Classroom - (G-15-II)



#### Library (G-17)





### **Department of Physical Education and Sports**



#### Seminar Hall (F-01) & (F-02)



#### **Examination Section (F-04)**



# **Controller of Examination Cabin (F-04)**



### Common Staff Room (F-03)



#### **Department of History (F-05-I)**



#### Classroom (F-05-II