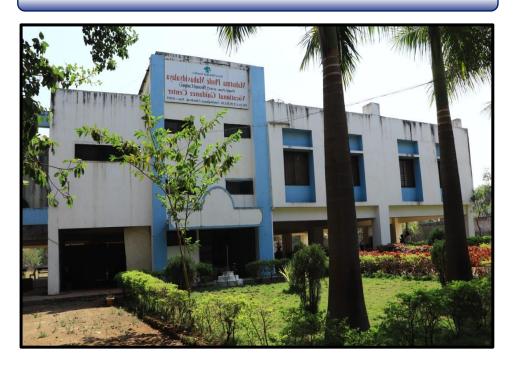

# Rayat Shikshan Sanstha's **Mahatma Phule Mahavidyalaya,** Pimpri Waghere, Pune - 411 017

# **College Infrastructure**

#### **Main Campus**



# **Second Campus Entrance**



# **Principal Cabin**



# **Waiting Room (Principal Cabin)**



#### IOAC (G-04)



### Office Section (G-03)



#### **Common Rest Room (G-04-II)**



### Store Room (G-05)



#### Computer Lab-I: BBA (CA) (G-07)



#### Computer Lab-II: BBA (CA) (G-08)



#### Research & Innovative Laboratory (G-09)



#### Classroom (G-13)



# Department of Psychology (G-14-I)



### Classroom - (G-14-II)



#### Department of Hindi (G-15-I)



# Classroom - (G-15-II)



#### Library (G-17)





### **Department of Physical Education and Sports**



#### Seminar Hall (F-01) & (F-02)



#### **Examination Section (F-04)**



# **Controller of Examination Cabin (F-04)**



### Common Staff Room (F-03)



#### **Department of History (F-05-I)**



#### Classroom (F-05-II)



#### Classroom (F-09)



##